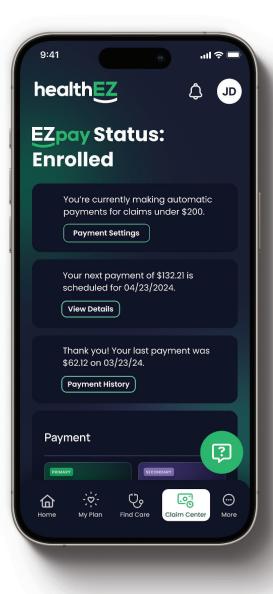

## Seamless online payments

EZpay is HealthEZ's online payment system that allows you to easily and quickly pay your portion of medical bills with your payment of choice, including credit and debit cards, and HSA accounts.

After you set up EZpay, we will notify you via email each time we process a bill of yours. Your options are:

- Approve Payment
- Decline Payment
- Do not respond

If you do not respond and have a card on file, EZpay will pay your portion automatically. The automatic payment is processed:

healthEz

- Two days for bills under \$250
- Five days for bills over \$250