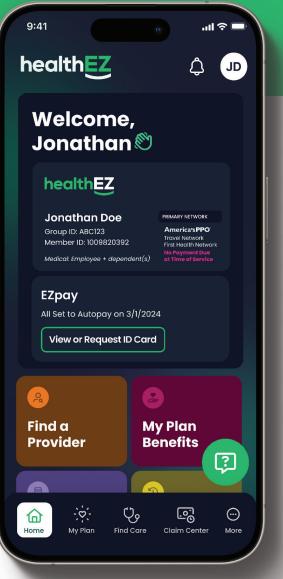

## **Manage your health** benefits without all the headaches

Download the free myHealthEZ app to view your benefits, manage and pay bills, locate care providers near you, and access your digital insurance cardright from your phone.

#### Tap into your health benefits

Scan the QR code with your device's camera to download the myHealthEZ app and put the power of hassle-free health benefits management at your fingertips.

#### **Medical ID cards**

If you are new to the HealthEZ plan, keep an eye out for your medical ID card. Once you recieve that, you can setup your myHealthEZ account.

If you need a replacement card, log into to your myHealthEZ account and request a new card be printed and mailed, or download a digital copy directly to your device!